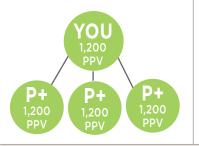

### **PARTNER+** PLANNING WORKSHEET

| Name: | <br>FIN: |  |
|-------|----------|--|
|       |          |  |

\_\_\_\_\_1. I have generated 1,200 in Promotional Product Volume (PPV) from my orders and my customers' orders within any 30 day window.

| Customers                  | Product                                             | Ship Date               | PPV            | Sales Profit (SP) |
|----------------------------|-----------------------------------------------------|-------------------------|----------------|-------------------|
| 1                          |                                                     |                         |                |                   |
|                            |                                                     |                         |                |                   |
|                            |                                                     |                         |                |                   |
|                            |                                                     |                         |                |                   |
| 5                          |                                                     |                         |                |                   |
| PARTNER+                   | TITLE REWARD OPPORTUNI                              |                         | l:             |                   |
| Express Track: Achieve Par | rtner+ in 10 days from first order date and earn \$ | 150 Title Reward Partne | er+ Title Rewa | ard:              |
| Fast Track: Achieve P      | Partner+ in any 30 day window and earn \$50 Ti      |                         | P & Title Rew  | ard:              |