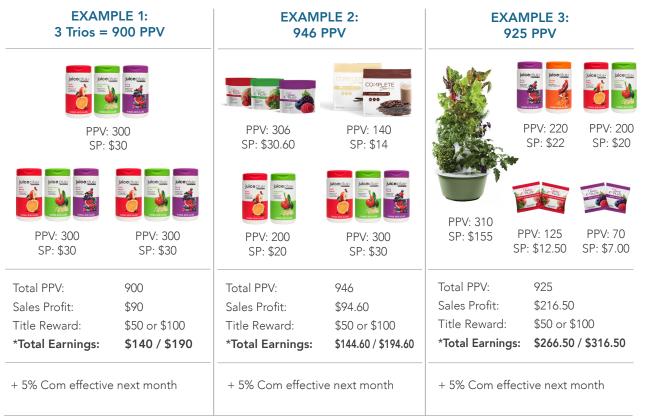

## Below are examples of what P+ may look like. Examples include the products, points & sales profit.