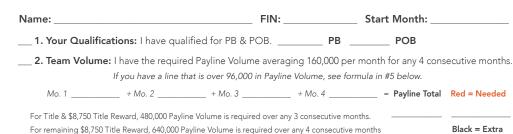

#### **TEAM VOLUME**

- A total of 640,000 Payline Volume over a consecutive 4 mo. period averaging 160,000 per mo.
- Fourth month Payline Volume must be 160,000 or greater.
- Maximum of 60% of 160,000 Payline Volume (96,000) from any one line can contribute for promotion.