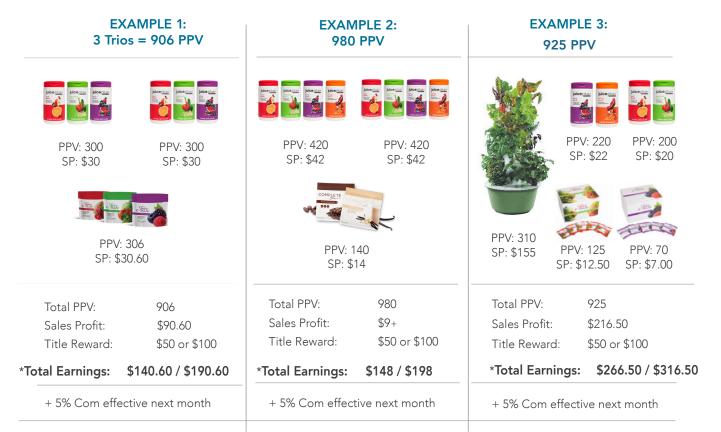

## Below are examples of what P+ may look like. Examples include the products, points & sales profit.