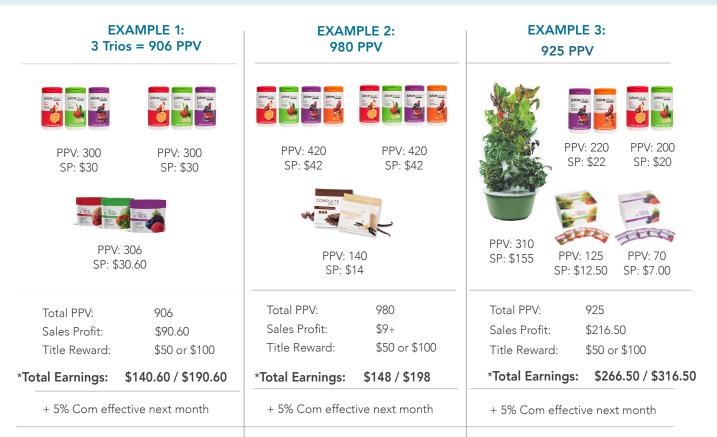

## Below are examples of what P+ may look like. Examples include the products, points & sales profit.

Compensation Plan: Effective March 2024
UNITED STATES

| Name:                                                                                                                                                                                                                                                                                                                                                                                                                                                                                                                                                                                                                                                                                                                                                                                                                                                                                                                                                                                                                                                                                                                                                                                                                                                                                                                                                                                                                                                                                                                                                                                                                                                                                                                                                                                                                                                                                                                                                                                                                                                                                                                  | F                                                                                                                                                                                                                                                          | IN:                                                                                                  | Start Date: _                     |                         |
|------------------------------------------------------------------------------------------------------------------------------------------------------------------------------------------------------------------------------------------------------------------------------------------------------------------------------------------------------------------------------------------------------------------------------------------------------------------------------------------------------------------------------------------------------------------------------------------------------------------------------------------------------------------------------------------------------------------------------------------------------------------------------------------------------------------------------------------------------------------------------------------------------------------------------------------------------------------------------------------------------------------------------------------------------------------------------------------------------------------------------------------------------------------------------------------------------------------------------------------------------------------------------------------------------------------------------------------------------------------------------------------------------------------------------------------------------------------------------------------------------------------------------------------------------------------------------------------------------------------------------------------------------------------------------------------------------------------------------------------------------------------------------------------------------------------------------------------------------------------------------------------------------------------------------------------------------------------------------------------------------------------------------------------------------------------------------------------------------------------------|------------------------------------------------------------------------------------------------------------------------------------------------------------------------------------------------------------------------------------------------------------|------------------------------------------------------------------------------------------------------|-----------------------------------|-------------------------|
|                                                                                                                                                                                                                                                                                                                                                                                                                                                                                                                                                                                                                                                                                                                                                                                                                                                                                                                                                                                                                                                                                                                                                                                                                                                                                                                                                                                                                                                                                                                                                                                                                                                                                                                                                                                                                                                                                                                                                                                                                                                                                                                        | Team Tr                                                                                                                                                                                                                                                    | <b>ack</b> First or                                                                                  | der ship date with                | n 30-60 day QSC window) |
| team members • Paying • Paying • 2. I have at least 600 3. I understand a ma 4. I have added at least 600 at least | omotional Product Volume (PPV) from customers' orders within 60 days of for orders shipped outside your own Promotional Product Volume from reaximum of 1,300 PPV can count from the set 5 new customer orders from the argueture of at least one P+ Line. | of my first order ship da<br>wn household will not c<br>my Customer Volume.<br>om my household order | te.<br>count.<br>rs for this prom | notion.                 |
|                                                                                                                                                                                                                                                                                                                                                                                                                                                                                                                                                                                                                                                                                                                                                                                                                                                                                                                                                                                                                                                                                                                                                                                                                                                                                                                                                                                                                                                                                                                                                                                                                                                                                                                                                                                                                                                                                                                                                                                                                                                                                                                        | Custom                                                                                                                                                                                                                                                     | er Track                                                                                             |                                   |                         |
| <b>1.</b> I have 5,000 PPV                                                                                                                                                                                                                                                                                                                                                                                                                                                                                                                                                                                                                                                                                                                                                                                                                                                                                                                                                                                                                                                                                                                                                                                                                                                                                                                                                                                                                                                                                                                                                                                                                                                                                                                                                                                                                                                                                                                                                                                                                                                                                             | from at least 12 customer orders w                                                                                                                                                                                                                         | vithin 60 days, no more                                                                              | than 1,300 PP                     | V from my household.    |
| Customers                                                                                                                                                                                                                                                                                                                                                                                                                                                                                                                                                                                                                                                                                                                                                                                                                                                                                                                                                                                                                                                                                                                                                                                                                                                                                                                                                                                                                                                                                                                                                                                                                                                                                                                                                                                                                                                                                                                                                                                                                                                                                                              | Product                                                                                                                                                                                                                                                    | Ship Date                                                                                            | PPV                               | Sales Profit (SP)       |
| 1                                                                                                                                                                                                                                                                                                                                                                                                                                                                                                                                                                                                                                                                                                                                                                                                                                                                                                                                                                                                                                                                                                                                                                                                                                                                                                                                                                                                                                                                                                                                                                                                                                                                                                                                                                                                                                                                                                                                                                                                                                                                                                                      |                                                                                                                                                                                                                                                            |                                                                                                      |                                   |                         |
| 2                                                                                                                                                                                                                                                                                                                                                                                                                                                                                                                                                                                                                                                                                                                                                                                                                                                                                                                                                                                                                                                                                                                                                                                                                                                                                                                                                                                                                                                                                                                                                                                                                                                                                                                                                                                                                                                                                                                                                                                                                                                                                                                      |                                                                                                                                                                                                                                                            |                                                                                                      |                                   |                         |
| 3                                                                                                                                                                                                                                                                                                                                                                                                                                                                                                                                                                                                                                                                                                                                                                                                                                                                                                                                                                                                                                                                                                                                                                                                                                                                                                                                                                                                                                                                                                                                                                                                                                                                                                                                                                                                                                                                                                                                                                                                                                                                                                                      |                                                                                                                                                                                                                                                            |                                                                                                      |                                   |                         |
| 4                                                                                                                                                                                                                                                                                                                                                                                                                                                                                                                                                                                                                                                                                                                                                                                                                                                                                                                                                                                                                                                                                                                                                                                                                                                                                                                                                                                                                                                                                                                                                                                                                                                                                                                                                                                                                                                                                                                                                                                                                                                                                                                      |                                                                                                                                                                                                                                                            |                                                                                                      |                                   |                         |
| 5                                                                                                                                                                                                                                                                                                                                                                                                                                                                                                                                                                                                                                                                                                                                                                                                                                                                                                                                                                                                                                                                                                                                                                                                                                                                                                                                                                                                                                                                                                                                                                                                                                                                                                                                                                                                                                                                                                                                                                                                                                                                                                                      |                                                                                                                                                                                                                                                            |                                                                                                      | <u> </u>                          |                         |
| 6                                                                                                                                                                                                                                                                                                                                                                                                                                                                                                                                                                                                                                                                                                                                                                                                                                                                                                                                                                                                                                                                                                                                                                                                                                                                                                                                                                                                                                                                                                                                                                                                                                                                                                                                                                                                                                                                                                                                                                                                                                                                                                                      |                                                                                                                                                                                                                                                            |                                                                                                      | <u> </u>                          |                         |
| 7                                                                                                                                                                                                                                                                                                                                                                                                                                                                                                                                                                                                                                                                                                                                                                                                                                                                                                                                                                                                                                                                                                                                                                                                                                                                                                                                                                                                                                                                                                                                                                                                                                                                                                                                                                                                                                                                                                                                                                                                                                                                                                                      |                                                                                                                                                                                                                                                            |                                                                                                      |                                   |                         |
|                                                                                                                                                                                                                                                                                                                                                                                                                                                                                                                                                                                                                                                                                                                                                                                                                                                                                                                                                                                                                                                                                                                                                                                                                                                                                                                                                                                                                                                                                                                                                                                                                                                                                                                                                                                                                                                                                                                                                                                                                                                                                                                        |                                                                                                                                                                                                                                                            |                                                                                                      |                                   |                         |
|                                                                                                                                                                                                                                                                                                                                                                                                                                                                                                                                                                                                                                                                                                                                                                                                                                                                                                                                                                                                                                                                                                                                                                                                                                                                                                                                                                                                                                                                                                                                                                                                                                                                                                                                                                                                                                                                                                                                                                                                                                                                                                                        |                                                                                                                                                                                                                                                            |                                                                                                      |                                   |                         |
|                                                                                                                                                                                                                                                                                                                                                                                                                                                                                                                                                                                                                                                                                                                                                                                                                                                                                                                                                                                                                                                                                                                                                                                                                                                                                                                                                                                                                                                                                                                                                                                                                                                                                                                                                                                                                                                                                                                                                                                                                                                                                                                        |                                                                                                                                                                                                                                                            |                                                                                                      |                                   |                         |
| Level 1 Partners                                                                                                                                                                                                                                                                                                                                                                                                                                                                                                                                                                                                                                                                                                                                                                                                                                                                                                                                                                                                                                                                                                                                                                                                                                                                                                                                                                                                                                                                                                                                                                                                                                                                                                                                                                                                                                                                                                                                                                                                                                                                                                       | Partners' PPV                                                                                                                                                                                                                                              | Customer S                                                                                           |                                   |                         |
| 1                                                                                                                                                                                                                                                                                                                                                                                                                                                                                                                                                                                                                                                                                                                                                                                                                                                                                                                                                                                                                                                                                                                                                                                                                                                                                                                                                                                                                                                                                                                                                                                                                                                                                                                                                                                                                                                                                                                                                                                                                                                                                                                      |                                                                                                                                                                                                                                                            |                                                                                                      | PV:                               |                         |
| 2                                                                                                                                                                                                                                                                                                                                                                                                                                                                                                                                                                                                                                                                                                                                                                                                                                                                                                                                                                                                                                                                                                                                                                                                                                                                                                                                                                                                                                                                                                                                                                                                                                                                                                                                                                                                                                                                                                                                                                                                                                                                                                                      |                                                                                                                                                                                                                                                            | Level 1 Partner P                                                                                    |                                   |                         |
|                                                                                                                                                                                                                                                                                                                                                                                                                                                                                                                                                                                                                                                                                                                                                                                                                                                                                                                                                                                                                                                                                                                                                                                                                                                                                                                                                                                                                                                                                                                                                                                                                                                                                                                                                                                                                                                                                                                                                                                                                                                                                                                        |                                                                                                                                                                                                                                                            |                                                                                                      | PV:                               | - <del></del>           |
| Your Level 1 Partners' PPV o                                                                                                                                                                                                                                                                                                                                                                                                                                                                                                                                                                                                                                                                                                                                                                                                                                                                                                                                                                                                                                                                                                                                                                                                                                                                                                                                                                                                                                                                                                                                                                                                                                                                                                                                                                                                                                                                                                                                                                                                                                                                                           | counts for your QSC Title, add PPV here.                                                                                                                                                                                                                   |                                                                                                      |                                   | nrds:                   |
|                                                                                                                                                                                                                                                                                                                                                                                                                                                                                                                                                                                                                                                                                                                                                                                                                                                                                                                                                                                                                                                                                                                                                                                                                                                                                                                                                                                                                                                                                                                                                                                                                                                                                                                                                                                                                                                                                                                                                                                                                                                                                                                        |                                                                                                                                                                                                                                                            | SP & 7                                                                                               | Title Reward:                     |                         |
| QSC TITLE REW                                                                                                                                                                                                                                                                                                                                                                                                                                                                                                                                                                                                                                                                                                                                                                                                                                                                                                                                                                                                                                                                                                                                                                                                                                                                                                                                                                                                                                                                                                                                                                                                                                                                                                                                                                                                                                                                                                                                                                                                                                                                                                          | ARD OPPORTUNITIES                                                                                                                                                                                                                                          | ADDITIONA                                                                                            | L REWARD C                        | PPORTUNITIES            |
|                                                                                                                                                                                                                                                                                                                                                                                                                                                                                                                                                                                                                                                                                                                                                                                                                                                                                                                                                                                                                                                                                                                                                                                                                                                                                                                                                                                                                                                                                                                                                                                                                                                                                                                                                                                                                                                                                                                                                                                                                                                                                                                        | e QSC in first 30 days (from your<br>d earn a \$400 Title Reward                                                                                                                                                                                           | • \$100 PB Qualifie<br>1,800 PBQ exclu                                                               |                                   | 2 consecutive months,   |
| <ul> <li>Fast Track: Achieve QS<br/>Title Reward</li> </ul>                                                                                                                                                                                                                                                                                                                                                                                                                                                                                                                                                                                                                                                                                                                                                                                                                                                                                                                                                                                                                                                                                                                                                                                                                                                                                                                                                                                                                                                                                                                                                                                                                                                                                                                                                                                                                                                                                                                                                                                                                                                            | SC in any 60 days and earn a \$300                                                                                                                                                                                                                         | • \$100 Active Spo<br>Qualified)                                                                     | nsor PB Qualifie                  | d Reward (must be PB    |
| Below are                                                                                                                                                                                                                                                                                                                                                                                                                                                                                                                                                                                                                                                                                                                                                                                                                                                                                                                                                                                                                                                                                                                                                                                                                                                                                                                                                                                                                                                                                                                                                                                                                                                                                                                                                                                                                                                                                                                                                                                                                                                                                                              | examples of how 3,600 PPV can I                                                                                                                                                                                                                            | be achieved by the Team                                                                              | Track or Custom                   | er Track                |