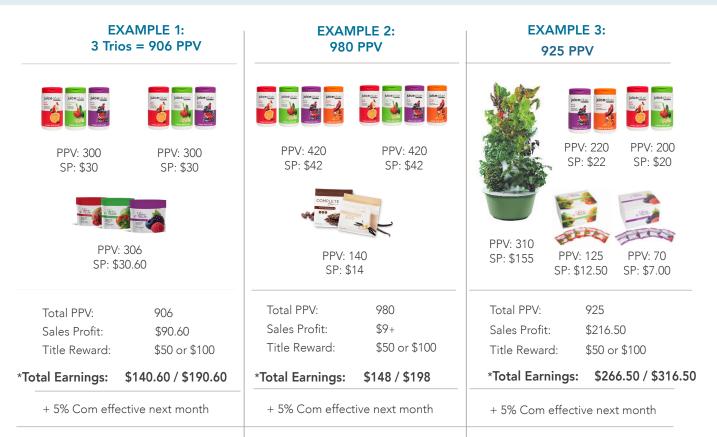

## Below are examples of what P+ may look like. Examples include the products, points & sales profit.

Compensation Plan: Effective March 2024
UNITED STATES

| Name:                                                                                                                                                                                                                                                                                                                                                                                                                                                                                                                                                                                                                                                                                                                                                                                                                                                                                                                                                                                                                                                                                                                                                                                                                                                                                                                                                                                                                                                                                                                                                                                                                                                                                                                                                                                                                                                                                                                                                                                                                                                                                                                  | F                                                                                                                                                                                                                                                          | IN:                                                                                                  | Start Date: _                     |                         |
|------------------------------------------------------------------------------------------------------------------------------------------------------------------------------------------------------------------------------------------------------------------------------------------------------------------------------------------------------------------------------------------------------------------------------------------------------------------------------------------------------------------------------------------------------------------------------------------------------------------------------------------------------------------------------------------------------------------------------------------------------------------------------------------------------------------------------------------------------------------------------------------------------------------------------------------------------------------------------------------------------------------------------------------------------------------------------------------------------------------------------------------------------------------------------------------------------------------------------------------------------------------------------------------------------------------------------------------------------------------------------------------------------------------------------------------------------------------------------------------------------------------------------------------------------------------------------------------------------------------------------------------------------------------------------------------------------------------------------------------------------------------------------------------------------------------------------------------------------------------------------------------------------------------------------------------------------------------------------------------------------------------------------------------------------------------------------------------------------------------------|------------------------------------------------------------------------------------------------------------------------------------------------------------------------------------------------------------------------------------------------------------|------------------------------------------------------------------------------------------------------|-----------------------------------|-------------------------|
|                                                                                                                                                                                                                                                                                                                                                                                                                                                                                                                                                                                                                                                                                                                                                                                                                                                                                                                                                                                                                                                                                                                                                                                                                                                                                                                                                                                                                                                                                                                                                                                                                                                                                                                                                                                                                                                                                                                                                                                                                                                                                                                        | Team Tr                                                                                                                                                                                                                                                    | <b>ack</b> First or                                                                                  | der ship date with                | n 30-60 day QSC window) |
| team members • Paying • Paying • 2. I have at least 600 3. I understand a ma 4. I have added at least 600 at least | omotional Product Volume (PPV) from customers' orders within 60 days of for orders shipped outside your own Promotional Product Volume from reaximum of 1,300 PPV can count from the set 5 new customer orders from the argueture of at least one P+ Line. | of my first order ship da<br>wn household will not c<br>my Customer Volume.<br>om my household order | te.<br>count.<br>rs for this prom | notion.                 |
|                                                                                                                                                                                                                                                                                                                                                                                                                                                                                                                                                                                                                                                                                                                                                                                                                                                                                                                                                                                                                                                                                                                                                                                                                                                                                                                                                                                                                                                                                                                                                                                                                                                                                                                                                                                                                                                                                                                                                                                                                                                                                                                        | Custom                                                                                                                                                                                                                                                     | er Track                                                                                             |                                   |                         |
| <b>1.</b> I have 5,000 PPV                                                                                                                                                                                                                                                                                                                                                                                                                                                                                                                                                                                                                                                                                                                                                                                                                                                                                                                                                                                                                                                                                                                                                                                                                                                                                                                                                                                                                                                                                                                                                                                                                                                                                                                                                                                                                                                                                                                                                                                                                                                                                             | from at least 12 customer orders w                                                                                                                                                                                                                         | vithin 60 days, no more                                                                              | than 1,300 PP                     | V from my household.    |
| Customers                                                                                                                                                                                                                                                                                                                                                                                                                                                                                                                                                                                                                                                                                                                                                                                                                                                                                                                                                                                                                                                                                                                                                                                                                                                                                                                                                                                                                                                                                                                                                                                                                                                                                                                                                                                                                                                                                                                                                                                                                                                                                                              | Product                                                                                                                                                                                                                                                    | Ship Date                                                                                            | PPV                               | Sales Profit (SP)       |
| 1                                                                                                                                                                                                                                                                                                                                                                                                                                                                                                                                                                                                                                                                                                                                                                                                                                                                                                                                                                                                                                                                                                                                                                                                                                                                                                                                                                                                                                                                                                                                                                                                                                                                                                                                                                                                                                                                                                                                                                                                                                                                                                                      |                                                                                                                                                                                                                                                            |                                                                                                      |                                   |                         |
| 2                                                                                                                                                                                                                                                                                                                                                                                                                                                                                                                                                                                                                                                                                                                                                                                                                                                                                                                                                                                                                                                                                                                                                                                                                                                                                                                                                                                                                                                                                                                                                                                                                                                                                                                                                                                                                                                                                                                                                                                                                                                                                                                      |                                                                                                                                                                                                                                                            |                                                                                                      |                                   |                         |
| 3                                                                                                                                                                                                                                                                                                                                                                                                                                                                                                                                                                                                                                                                                                                                                                                                                                                                                                                                                                                                                                                                                                                                                                                                                                                                                                                                                                                                                                                                                                                                                                                                                                                                                                                                                                                                                                                                                                                                                                                                                                                                                                                      |                                                                                                                                                                                                                                                            |                                                                                                      |                                   |                         |
| 4                                                                                                                                                                                                                                                                                                                                                                                                                                                                                                                                                                                                                                                                                                                                                                                                                                                                                                                                                                                                                                                                                                                                                                                                                                                                                                                                                                                                                                                                                                                                                                                                                                                                                                                                                                                                                                                                                                                                                                                                                                                                                                                      |                                                                                                                                                                                                                                                            |                                                                                                      |                                   |                         |
| 5                                                                                                                                                                                                                                                                                                                                                                                                                                                                                                                                                                                                                                                                                                                                                                                                                                                                                                                                                                                                                                                                                                                                                                                                                                                                                                                                                                                                                                                                                                                                                                                                                                                                                                                                                                                                                                                                                                                                                                                                                                                                                                                      |                                                                                                                                                                                                                                                            |                                                                                                      | <u> </u>                          |                         |
| 6                                                                                                                                                                                                                                                                                                                                                                                                                                                                                                                                                                                                                                                                                                                                                                                                                                                                                                                                                                                                                                                                                                                                                                                                                                                                                                                                                                                                                                                                                                                                                                                                                                                                                                                                                                                                                                                                                                                                                                                                                                                                                                                      |                                                                                                                                                                                                                                                            |                                                                                                      | <u> </u>                          |                         |
| 7                                                                                                                                                                                                                                                                                                                                                                                                                                                                                                                                                                                                                                                                                                                                                                                                                                                                                                                                                                                                                                                                                                                                                                                                                                                                                                                                                                                                                                                                                                                                                                                                                                                                                                                                                                                                                                                                                                                                                                                                                                                                                                                      |                                                                                                                                                                                                                                                            |                                                                                                      |                                   |                         |
|                                                                                                                                                                                                                                                                                                                                                                                                                                                                                                                                                                                                                                                                                                                                                                                                                                                                                                                                                                                                                                                                                                                                                                                                                                                                                                                                                                                                                                                                                                                                                                                                                                                                                                                                                                                                                                                                                                                                                                                                                                                                                                                        |                                                                                                                                                                                                                                                            |                                                                                                      |                                   |                         |
|                                                                                                                                                                                                                                                                                                                                                                                                                                                                                                                                                                                                                                                                                                                                                                                                                                                                                                                                                                                                                                                                                                                                                                                                                                                                                                                                                                                                                                                                                                                                                                                                                                                                                                                                                                                                                                                                                                                                                                                                                                                                                                                        |                                                                                                                                                                                                                                                            |                                                                                                      |                                   |                         |
|                                                                                                                                                                                                                                                                                                                                                                                                                                                                                                                                                                                                                                                                                                                                                                                                                                                                                                                                                                                                                                                                                                                                                                                                                                                                                                                                                                                                                                                                                                                                                                                                                                                                                                                                                                                                                                                                                                                                                                                                                                                                                                                        |                                                                                                                                                                                                                                                            |                                                                                                      |                                   |                         |
| Level 1 Partners                                                                                                                                                                                                                                                                                                                                                                                                                                                                                                                                                                                                                                                                                                                                                                                                                                                                                                                                                                                                                                                                                                                                                                                                                                                                                                                                                                                                                                                                                                                                                                                                                                                                                                                                                                                                                                                                                                                                                                                                                                                                                                       | Partners' PPV                                                                                                                                                                                                                                              | Customer S                                                                                           |                                   |                         |
| 1                                                                                                                                                                                                                                                                                                                                                                                                                                                                                                                                                                                                                                                                                                                                                                                                                                                                                                                                                                                                                                                                                                                                                                                                                                                                                                                                                                                                                                                                                                                                                                                                                                                                                                                                                                                                                                                                                                                                                                                                                                                                                                                      |                                                                                                                                                                                                                                                            |                                                                                                      | PV:                               |                         |
| 2                                                                                                                                                                                                                                                                                                                                                                                                                                                                                                                                                                                                                                                                                                                                                                                                                                                                                                                                                                                                                                                                                                                                                                                                                                                                                                                                                                                                                                                                                                                                                                                                                                                                                                                                                                                                                                                                                                                                                                                                                                                                                                                      |                                                                                                                                                                                                                                                            | Level 1 Partner P                                                                                    |                                   |                         |
|                                                                                                                                                                                                                                                                                                                                                                                                                                                                                                                                                                                                                                                                                                                                                                                                                                                                                                                                                                                                                                                                                                                                                                                                                                                                                                                                                                                                                                                                                                                                                                                                                                                                                                                                                                                                                                                                                                                                                                                                                                                                                                                        |                                                                                                                                                                                                                                                            |                                                                                                      | PV:                               | - <del></del>           |
| Your Level 1 Partners' PPV o                                                                                                                                                                                                                                                                                                                                                                                                                                                                                                                                                                                                                                                                                                                                                                                                                                                                                                                                                                                                                                                                                                                                                                                                                                                                                                                                                                                                                                                                                                                                                                                                                                                                                                                                                                                                                                                                                                                                                                                                                                                                                           | counts for your QSC Title, add PPV here.                                                                                                                                                                                                                   |                                                                                                      |                                   | nrds:                   |
|                                                                                                                                                                                                                                                                                                                                                                                                                                                                                                                                                                                                                                                                                                                                                                                                                                                                                                                                                                                                                                                                                                                                                                                                                                                                                                                                                                                                                                                                                                                                                                                                                                                                                                                                                                                                                                                                                                                                                                                                                                                                                                                        |                                                                                                                                                                                                                                                            | SP & 7                                                                                               | Title Reward:                     |                         |
| QSC TITLE REW                                                                                                                                                                                                                                                                                                                                                                                                                                                                                                                                                                                                                                                                                                                                                                                                                                                                                                                                                                                                                                                                                                                                                                                                                                                                                                                                                                                                                                                                                                                                                                                                                                                                                                                                                                                                                                                                                                                                                                                                                                                                                                          | ARD OPPORTUNITIES                                                                                                                                                                                                                                          | ADDITIONA                                                                                            | L REWARD C                        | PPORTUNITIES            |
|                                                                                                                                                                                                                                                                                                                                                                                                                                                                                                                                                                                                                                                                                                                                                                                                                                                                                                                                                                                                                                                                                                                                                                                                                                                                                                                                                                                                                                                                                                                                                                                                                                                                                                                                                                                                                                                                                                                                                                                                                                                                                                                        | e QSC in first 30 days (from your<br>d earn a \$400 Title Reward                                                                                                                                                                                           | • \$100 PB Qualifie<br>1,800 PBQ exclu                                                               |                                   | 2 consecutive months,   |
| <ul> <li>Fast Track: Achieve QS<br/>Title Reward</li> </ul>                                                                                                                                                                                                                                                                                                                                                                                                                                                                                                                                                                                                                                                                                                                                                                                                                                                                                                                                                                                                                                                                                                                                                                                                                                                                                                                                                                                                                                                                                                                                                                                                                                                                                                                                                                                                                                                                                                                                                                                                                                                            | SC in any 60 days and earn a \$300                                                                                                                                                                                                                         | • \$100 Active Spo<br>Qualified)                                                                     | nsor PB Qualifie                  | d Reward (must be PB    |
| Below are                                                                                                                                                                                                                                                                                                                                                                                                                                                                                                                                                                                                                                                                                                                                                                                                                                                                                                                                                                                                                                                                                                                                                                                                                                                                                                                                                                                                                                                                                                                                                                                                                                                                                                                                                                                                                                                                                                                                                                                                                                                                                                              | examples of how 3,600 PPV can I                                                                                                                                                                                                                            | be achieved by the Team                                                                              | Track or Custom                   | er Track                |

## TEAM TRACK EXAMPLE:

1 Trio = 300 PPV 12 Trios = 3,600 PPV

#### 12 Trios between you and your Level 1 P+

### Your Commission Rate Increases as a QSC

How to calculate QSC earnings on your Trio Customers

| QSC Earning on each Trio | \$60   |      |
|--------------------------|--------|------|
| QSC Commission:          | 10%    | \$30 |
| Sales Profit:            | 10%    | \$30 |
| Type of Income           | % Rate |      |